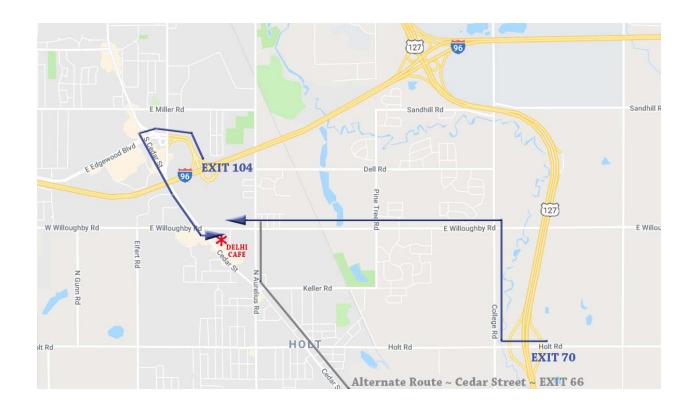

## **DIRECTIONS**

Meeting Location: Delhi Café Phone: 517.694.8655

4625 Willoughby Rd

Holt MI 48842

## From the East or West - I-96, Exit 104

Turn left onto Pennsylvania Ave. 0.3 miles to Cedar St. Turn left onto Cedar 0.6 miles to Willoughby Rd. Turn left onto Willoughby. Delhi Café will be on your right in 0.2 miles.

## From the South - US-127, Exit 70

Turn left onto Holt Rd 0.4 miles to College Rd. Turn right onto College 1 mile to Willoughby Rd. Turn left onto Willoughby 2.3 miles to Delhi Café. Delhi Café will be on your left 0.3 miles after crossing Aurelius.

## Alternate - US-127, Exit 66

Turn left onto Cedar St. and follow 5 miles to Aurelius Rd. Turn right onto Aurelius and continue 0.5 miles to Willoughby Rd. Turn left onto Willoughby 0.3 miles to Delhi Café, on your left.